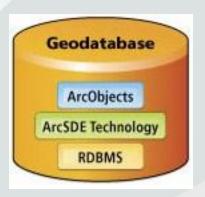

#### **Tools & Technologies**

- ➤ Mobile Handheld Devices
- > ESRI Framework
  - > ArcGIS Server
  - ➤ ArcPad

➤ Oracle Database