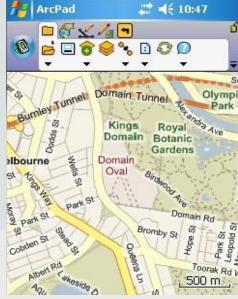

#### **Tools & Technologies**

- ➤ Mobile Handheld Devices
- > ESRI Framework
  - > ArcGIS Server
  - ➤ ArcPad

➤ Oracle Database

#### **Architecture**

Map Navigation & Data Collection

- **Easier field navigation**
- Differentiate buildings according to status
- Pinpointing enumerators' exact point location on the map
- Electronically fence enumerators in their