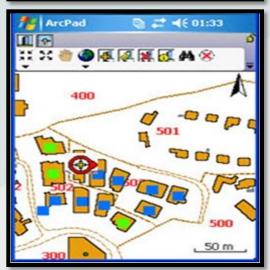

#### **Architecture**

Map Navigation & Data Collection

- **Easier field navigation**
- Differentiate buildings according to status
- Pinpointing enumerators' exact point location on the map
- Electronically fence enumerators in their