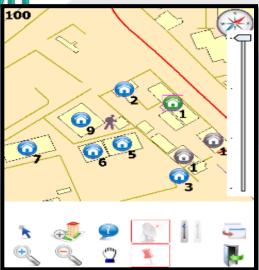

#### **Architecture**

Map Navigation & Data Collection

- **Easier field navigation**
- Differentiate buildings according to status
- Pinpointing enumerators' exact point location on the map
- Electronically fence enumerators in their