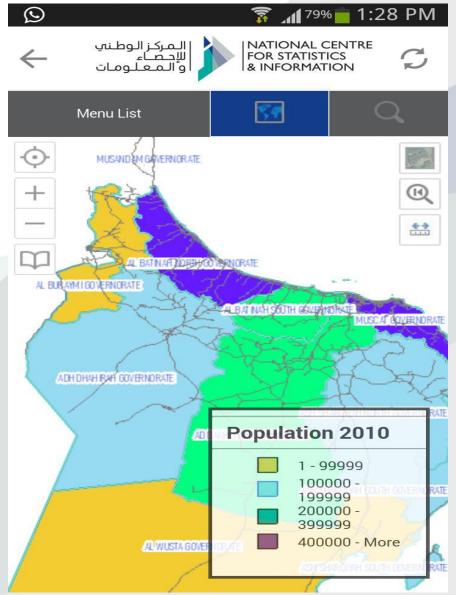

#### **Spatial Data Production**



Recent Satellite Images (50cm) covering all populated locality



Detailed Digital Maps on a scale of 1:5000



**GDB** 



### **GDB** Components

#### **Survey Divisions:**

- **≻**Governorates
  - **≻**Wilayat
    - **➢ District Areas**
    - ➤ Municipality Blocks
- >Enumeration Area
  - ➤ Survey Blocks
    - **>** Building
    - **>**Units





#### **Tools & Technologies**

- ➤ Mobile Handheld Devices
- > ESRI Framework
  - > ArcGIS Server
  - ➤ ArcPad

➤ Oracle Database









#### **Architecture**





Map Navigation & Data Collection

- **Easier field navigation**
- Differentiate buildings according to status
- Pinpointing enumerators' exact point location on the map
- Electronically fence enumerators in their







#### Dissemination











## شکراً THANK YOU