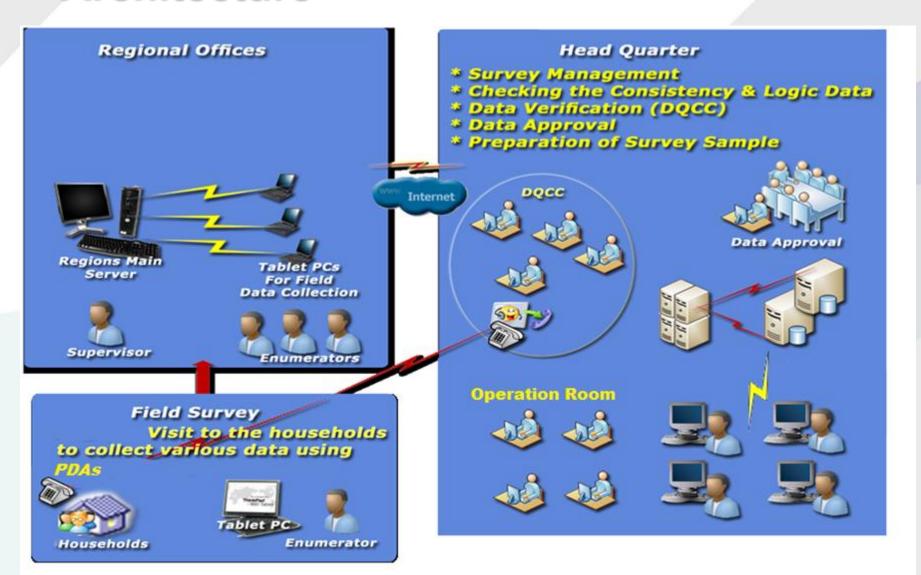

#### **Architecture**

Map Navigation & Data Collection

- **Easier field navigation**
- Differentiate buildings according to status
- Pinpointing enumerators' exact point location on the map
- Electronically fence enumerators in their