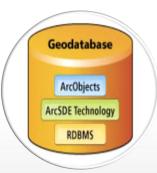

#### **Tools & Technologies**

- ➤ Mobile Handheld Devices
- > ESRI Framework
  - > ArcGIS Server
  - ➤ ArcPad

➤ Oracle Database