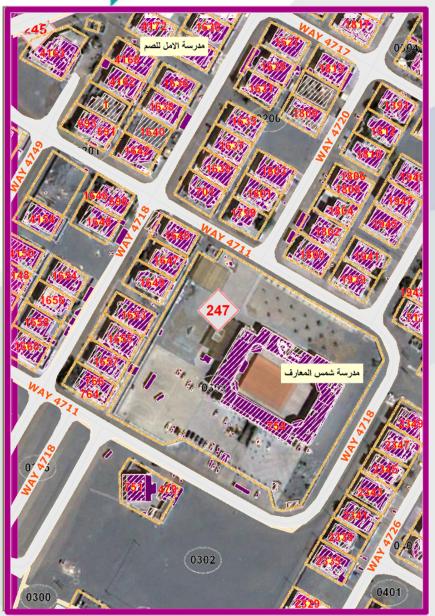

#### **Spatial Data Production**

Recent Satellite Images (50cm) covering all populated locality

Detailed Digital Maps on a scale of 1:5000

**GDB** 

#### **Survey Divisions:**

- **≻**Governorates
  - **≻**Wilayat
    - **➢ District Areas**
    - ➤ Municipality Blocks
- >Enumeration Area
  - ➤ Survey Blocks
    - **>** Building
    - **>**Units